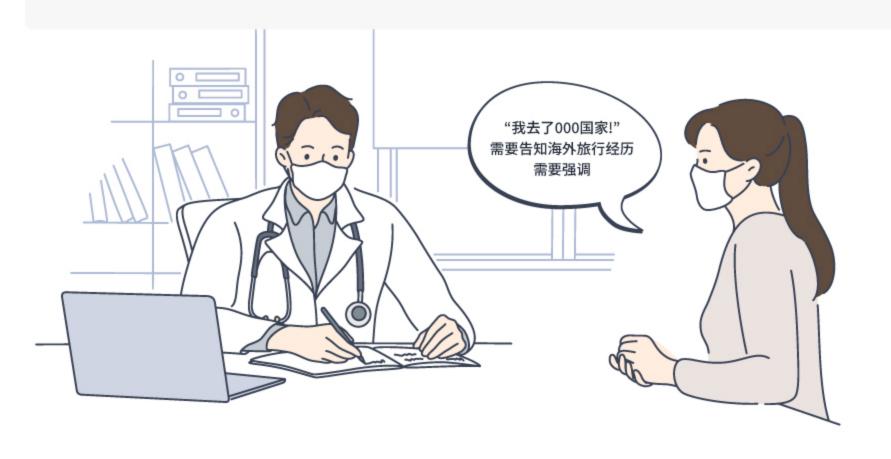

08-홍역예방수칙_중국어4···································· |  |
| 240408-홍역예방수칙_중국어5·····                                |  |
| 240408-홍역예방수칙_중국어6···································· |  |
| 240408-홍역예방수칙_중국어7···································· |  |





您正在准备海外旅行吗?

# 施多弧防守则 及时了解。提前弧防!





### ● 麻疹的定义和症状 ●

# 通过咳嗽或打喷嚏等飞沫和空气传播的传染病, 其特点是传染性非常高.

※ 对麻疹免疫力底的人与患者接触时,90%以上被感染

#### ○麻疹主要症状 ○

(潜伏期 7~21天)

#### 



传染力最强的时期, 出现发热、咳嗽、流鼻涕、结膜炎、 口腔内斑点等



脖子后面、耳朵下面、躯干、 四肢、手掌脚底出现红色的斑疹



斑疹消失后留下色素沉着



## 麻疹主要发生国家 ○

全球麻疹病例呈上升趋势, 随着海外旅行的增加,国民感染麻疹的可能性进一步增大.





# ○ 海外旅行时,麻疹预防守则



#### 旅行前

- 两次均未接种或不确定是否接种时,出国前4~6周,访问医疗机构,以4周为间隔接种两次





#### 旅行中

❷ 遵守在人多的地方戴口罩、洗手、咳嗽礼节等个人卫生守则





#### 入境时

入境时如出现发热或麻疹等情况,要告知检疫官



# ○ 入境后出现发热、出疹等疑似症状时○



#### 佩戴口罩及尽量减少与他人接触,并访问医疗机构

(尽量避免乘坐公共交通)



#### 向医疗人员告知"海外旅行经历"





0

# 。 正确认识麻疹预防接种

#### ●各年龄段麻疹疫苗接种标准 ●

| 年龄                                                | 接种方法                                                               |
|---------------------------------------------------|--------------------------------------------------------------------|
| 出生后0~5个月                                          | 不属于接种对象                                                            |
| 出生后6~11个月(加速接种*) *破不得已不能遵守标准预防接种时间时、 需要迅速获得免疫力时接种 | <b>海外旅行时接种1次</b> * 出生后12个月之前的MMR接种不包括在接种次数之内,<br>今后要按照标准预防接种时间接种两次 |
| 出生后12~15个月(适时接种)                                  | 初次接种                                                               |
| 4~6岁 (适时接种)                                       | 第二次接种                                                              |
| 青少年及成人*