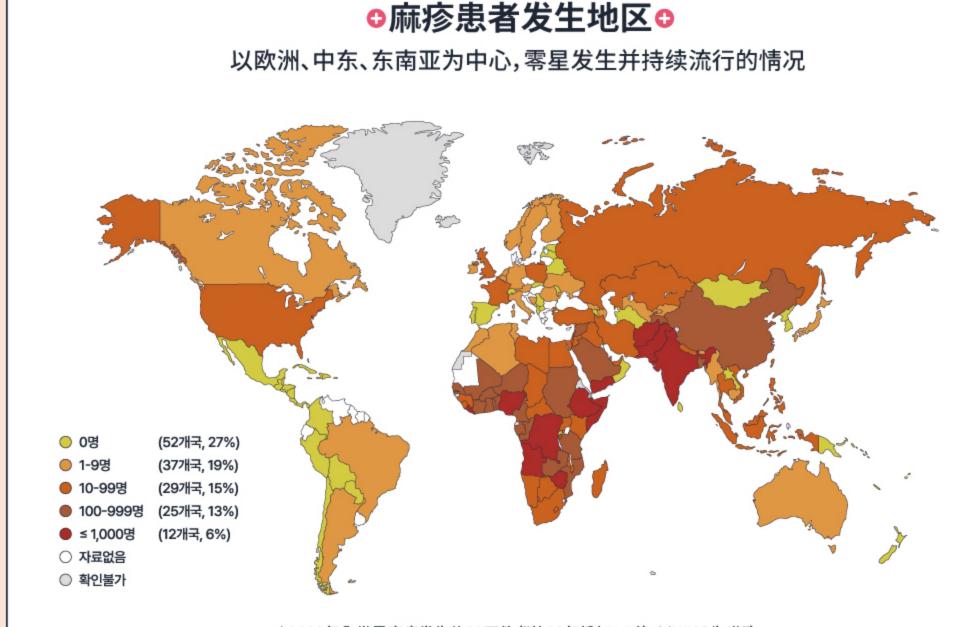

| 240408-홍역예방수칙_중국어                                      |  |
|--------------------------------------------------------|--|
| 240408-홍역예방수칙_중국어2·····                                |  |
| 240408-홍역예방수칙_중국어3                                     |  |
| 240408-홍역예방수칙_중국어4···································· |  |
| 240408-홍역예방수칙_중국어5·····                                |  |
| 240408-홍역예방수칙_중국어6···································· |  |
| 240408-홍역예방수칙_중국어7···································· |  |





您正在准备海外旅行吗?

# 施多弧防守则 及时了解。提前弧防!





### ● 麻疹的定义和症状 ●

# 通过咳嗽或打喷嚏等飞沫和空气传播的传染病, 其特点是传染性非常高.

※ 对麻疹免疫力底的人与患者接触时,90%以上被感染

#### ○麻疹主要症状 ○

(潜伏期 7~21天)

#### 



传染力最强的时期, 出现发热、咳嗽、流鼻涕、结膜炎、 口腔内斑点等



脖子后面、耳朵下面、躯干、 四肢、手掌脚底出现红色的斑疹



斑疹消失后留下色素沉着



## 麻疹主要发生国家 ○

全球麻疹病例呈上升趋势, 随着海外旅行的增加,国民感染麻疹的可能性进一步增大.





# ○ 海外旅行时,麻疹预防守则



#### 旅行前

- 两次均未接种或不确定是否接种时,出国前4~6周,访问医疗机构,以4周为间隔接种两次





#### 旅行中

❷ 遵守在人多的地方戴口罩、洗手、咳嗽礼节等个人卫生守则





#### 入境时

入境时如出现发热或麻疹等情况,要告知检疫官



# ○ 入境后出现发热、出疹等疑似症状时○



#### 佩戴口罩及尽量减少与他人接触,并访问医疗机构

(尽量避免乘坐公共交通)



#### 向医疗人员告知"海外旅行经历"





0

# 。 正确认识麻疹预防接种

#### ●各年龄段麻疹疫苗接种标准 ●

| 年龄                                                | 接种方法                                                               |
|---------------------------------------------------|--------------------------------------------------------------------|
| 出生后0~5个月                                          | 不属于接种对象                                                            |
| 出生后6~11个月(加速接种*) *破不得已不能遵守标准预防接种时间时、 需要迅速获得免疫力时接种 | <b>海外旅行时接种1次</b> * 出生后12个月之前的MMR接种不包括在接种次数之内,<br>今后要按照标准预防接种时间接种两次 |
| 出生后12~1