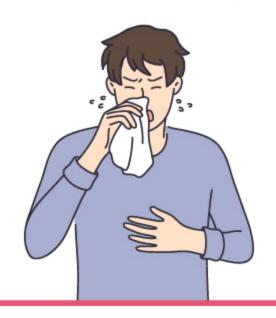

#### ○麻疹主要症状 ○

(潜伏期 7~21天)

#### 

传染力最强的时期, 出现发热、咳嗽、流鼻涕、结膜炎、 口腔内斑点等

脖子后面、耳朵下面、躯干、 四肢、手掌脚底出现红色的斑疹

斑疹消失后留下色素沉着