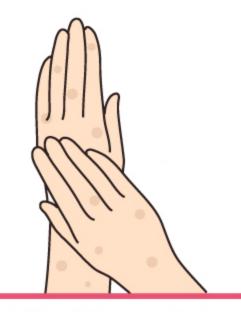

#### ○麻疹主要症状 ○

(潜伏期 7~21天)

#### 

传染力最强的时期, 出现发热、咳嗽、流鼻涕、结膜炎、 口腔内斑点等

脖子后面、耳朵下面、躯干、 四肢、手掌脚底出现红色的斑疹

斑疹消失后留下色素沉着