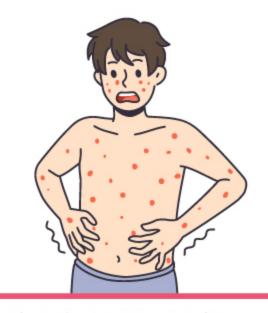

#### ○麻疹主要症状 ○

(潜伏期 7~21天)

#### 

传染力最强的时期, 出现发热、咳嗽、流鼻涕、结膜炎、 口腔内斑点等

脖子后面、耳朵下面、躯干、 四肢、手掌脚底出现红色的斑疹

斑疹消失后留下色素沉着